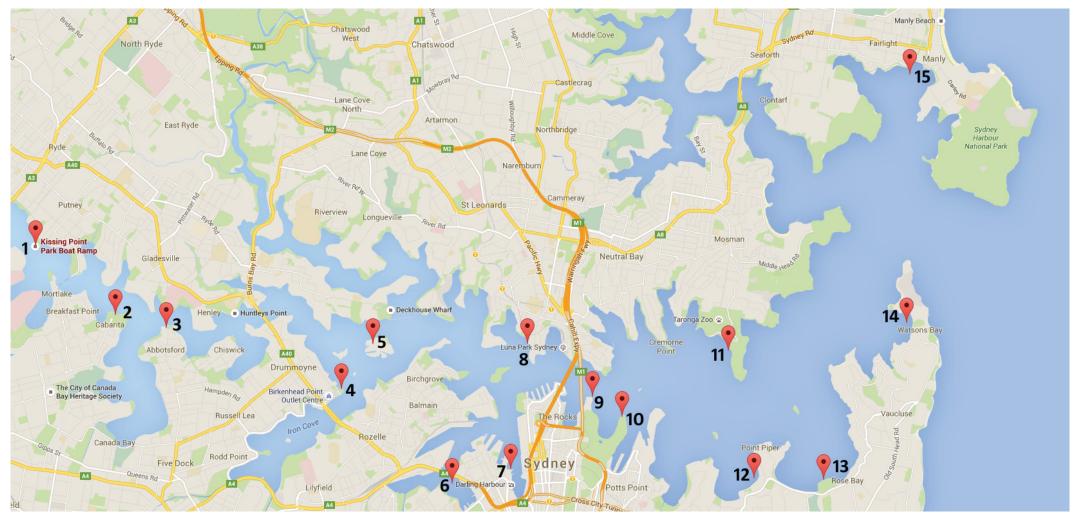

View our map below of the major attractions along the water into Sydney Harbour you may like to stop and enjoy.

Location 1: Kissing Point Park (This is our main pick-up & return point)... Parking is available.

Location 2: Cabarita Park. Location 3: Sydney Rowing club. Location 4: Birkenhead Point. Location 5: Cockatoo Island.

Location 6: Sydney Fish Markets. Location 7: Darling Harbour. Location 8: McMahons Point / Luna Park. Location 9: Sydney Opera House.

Location 10: Mrs Macquarie's Chair. Location 11: Taronga Zoo. Location 12: Point Piper.

Location 13: Rose Bay. Location 14: Watsons Bay. Location 15: Manly.